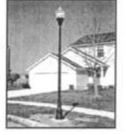

#### Forest Park Street Lighting

The City of Columbus is planning installation of street lights just south and east of Forest Park East. This caught the residents of that area by surprise. We in Forest Park want to be proactive and prepared for our turn. Therefore, we are asking Forest Park residents for their opinion on this matter. The Forest Park Civic Association Street Lighting Committee is trying to ascertain what our residents want the Forest Park Civic Association's stance on this issue to be. Should we pursue decorative lighting for Forest Park, which would enhance the look of our neighborhood and property values? The city's stance is that cobra head lighting with wood poles and overhead wires will be installed if no choice is made (we are unsure if "no lighting" is an option). If one drives along Sharon Woods Blvd, one can also see examples of decorative lighting their residents chose a couple of years ago. Below is part of the letter recently sent by the city to residents of the Northtowne area, describing the possibilities.

The decorative street light system with underground wiring can be installed instead of the standard lighting. Decorative street lighting requires an assessment to the property owners for the additional cost.