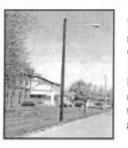

#### Forest Park Street Lighting

The City of Columbus is planning installation of street lights just south and east of Forest Park East. This caught the residents of that area by surprise. We in Forest Park want to be proactive and prepared for our turn. Therefore, we are asking Forest Park residents for their opinion on this matter. The Forest Park Civic Association Street Lighting Committee is trying to ascertain what our residents want the Forest Park Civic Association's stance on this issue to be. Should we pursue decorative lighting for Forest Park, which would enhance the look of our neighborhood and property values? The city's stance is that cobra head lighting with wood poles and overhead wires will be installed if no choice is made (we are unsure if "no lighting" is an option). If one drives along Sharon Woods Blvd, one can also see examples of decorative lighting their residents chose a couple of years ago. Below is part of the letter recently sent by the city to residents of the Northtowne area, describing the possibilities.

East Boundary: Cleveland Avenue West Boundary: Tamarack Boulevard

If you do not have street lighting in your area, YOU HAVE A CHOICE of the type of street light as follows:

The standard street light installation is with wood poles, cobra head light fixtures and overhead wiring. This is what will be installed in your area at no cost unless you choose the next option.

The decorative street light system with underground wiring can be installed instead of the standard lighting. Decorative street lighting requires an assessment to the property owners for the additional cost.