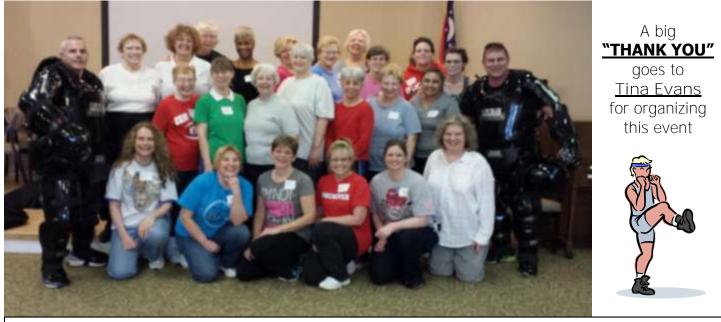

## **"Forest Park Resident's Referrals upon Request"**

Snow Removal for Driveways & Sidewalks

Licensed Bonded Insured

Visit us at www. pettypro.com

Women's self Defense Course (R.A.D.) Completed by Forest Park Women.

Twenty nine women completed the 12 hour Women's Self Defense Course put on by the Franklin County Sheriff's Office. R.A.D. stands for Rape, Defense, and Aggression Systems. The course was held at Oakleaf Village March 1, 8 & 15. This course is the only existing program with a free lifetime return and practice policy honored throughout the US and Canada. Over 250,000 women have attended a R.A.D. Basic Physical Defense Program.

If we have enough interest The Forest Park Block Watch may hold another R.A.D. Program. It is put on by the Franklin County Sheriff's Office through grant money.