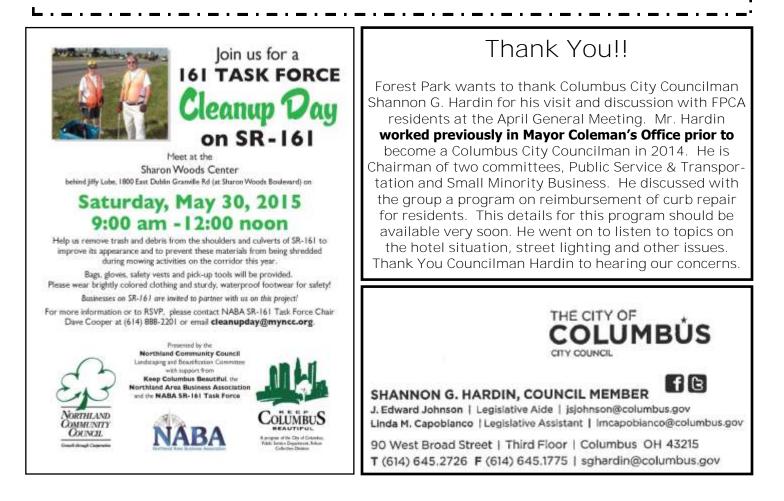

## <u>Good Things Going on in</u> **Forest Park**

We are all celebrating the return of spring to Central Ohio, but there are also a few things to celebrate within the neighborhood as well. In April, we held the first 161 Cleanup Day of the year. I am excited to report that this was a great success, and Forest Park residents, as befits one of the leading neighborhoods in Northland, took an integral part in this success. There were 39 people assisting in the cleanup, of which almost a third were representing Forest Park. We collected 142 bags of trash. Both the participation and the amount of trash collected were records. We would like to thank Dave Cooper of the 161 Task Force, who sponsor the event, and George Schmidt (a past president of the FPCA), who brought a large number of Y volunteers along with a breakfast for all participants provided by the Y and White Castle. 161 is the gateway to Forest Park in many ways, so it is great to provide visitors with a good first impression provided by this cleanup. We do this approximately every six weeks, up to just past Election Day (so we can makes sure all of those pesky signs are gone). We hope more residents will join us next time.

Guest speaker, Columbus City Councilmember Shannon Hardin, had the floor for approximately forty minutes. He answered many queries from attendees about street lighting, curbs, the make-up of the council, and the tree right-of-way.