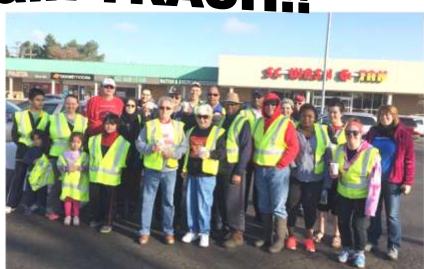

## <u>Good Things Going on in</u> **Forest Park**

We are all celebrating the return of spring to Central Ohio, but there are also a few things to celebrate within the neighborhood as well. In April, we held the first 161 Cleanup Day of the year. I am excited to report that this was a great success, and Forest Park residents, as befits one of the leading neighborhoods in Northland, took an integral part in this success. There were 39 people assisting in the cleanup, of which almost a third were representing Forest Park. We collected 142 bags of trash. Both the participation and the amount of trash collected were records. We would like to thank Dave Cooper of the 161 Task Force, who sponsor the event, and George Schmidt (a past president of the FPCA), who brought a large number of Y volunteers along with a breakfast for all participants provided by the Y and White Castle. 161 is the gateway to Forest Park in many ways, so it is great to provide visitors with a good first impression provided by this cleanup. We do this approximately every six weeks, up to just past Election Day (so we can makes sure all of those pesky signs are gone). We hope more residents will join us next time.