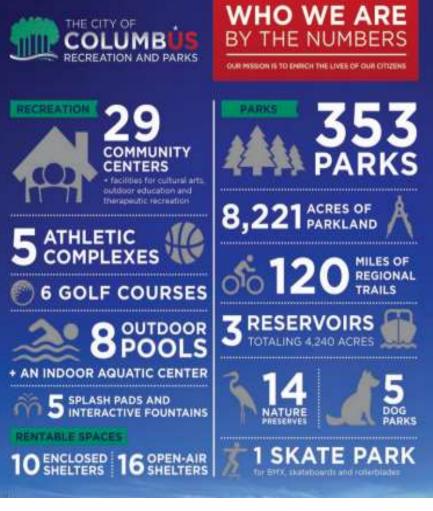

.

FOREST \* PARK

Forest Park Christian School Creating legacies for your child everyday.

Phone: 614-888-5282 E-mail: info@forestparkcs.org www.forestparkchristianschool.com Facebook: @FPCSColumbus

**10% OFF UP TO** 

new roofs, records, repairs: shingle, tile,

od off all regular prices. Coupon a presented of time of ectimate offer. Call Today: FREE ESTIMATE

slats, rubber, metal and roof tunespe.

Offer good

RRR

.

444-ROOF

.

.

UP TO \$500 0

Offer good off all reg must be presented

Chinany work, task pointing, stacco work

**10% OFF UP TO** 

vinsi siding, soffit, trim work etc.

sliders, picture, bay, bow, exterior doors 📱 wide variety of styles and colors to choose 🛢 repair, concrete lifting (slab jacking), etc.

Offer got

FINANCING AVAILABLE 614-444-7663

www.ableroof.com





EACH WINDOW

choose from double hang, casement,

Ofter good off all regular prices. Coupon must be presented at time of estimate. reled time offer. Call Today: FREE ESTIMATE:

### **Columbus Recreation** and Parks Department

Much to do in Columbus thanks to the Recreation and Parks Department. Check out their Summer Guide with activities for ALL-50+Seniors to children of all aqes.

#### www.columbusrecparks.com

Starting in March they will start taking reservations for children at their various Summer camps. The registration process is as follows: 2018 **REGISTRATION Summer Registra**tion Registration for Outdoor Education Camps (Indian Village, Camp Terra, Indian Village Preschool and Camp Walnut) • Online at ColumbusRecParks.com, click Registration & Reservations Begins at 7 pm on T