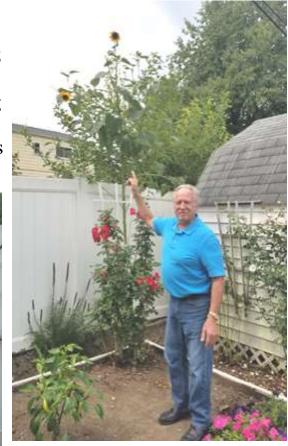

# Sunflower Contest Winners

1st Place - Leo Werner 9'8" 2nd Place - Cynthia Alkire 8'7" 3rd Place - Christopher Wine 3' 11"

Mary Sguerra of HER Realtors would like to thank all those who participated in this years 2018 Sunflower contest and a big Thank You to Forest Park resident & Judge Stacey Clark for measuring all the plants. It seems that many residents had challenges with the animals eating their plants this year. Congrats to all!

Above: 1st place winner— Leo Werner Far left: judge and measuring queen Stacey Clark, sizing 2nd place sunflowers of Cynthia Alkire Middle: 3rd place winner, Christopher Wine