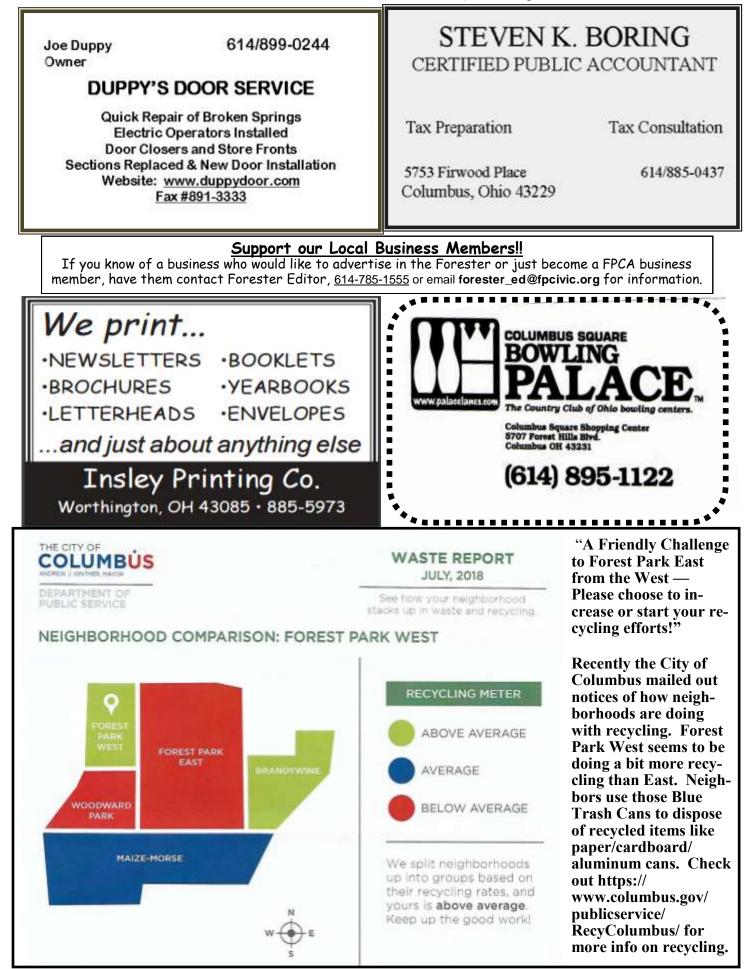

# DID YOU KNOW....

There are restrictions as to what/how/when the City will pick up trash/garbage, recycling, yard waste or bulk items for disposal. Visit Columbus's 311 system by going to <u>www.311.columbus.gov</u> to learn details. Or call 614-645-3111 to ask specifics. Couple things of note:

- In Forest Park our TRASH color is RUBY. Our collection day keeps moving forward due to certain holidays. You can print out a schedule for the year based on your address using the on-line 311 system.
- **RECYCLING & YARD WASTE** for our area is every 2 weeks on **FRIDAY**. If a holiday falls during the week, our collection day moves to Saturday; however, the next week it returns to Friday.
- With the exception of yard waste, they only pick up what's inside your trash/garbage or recycling containers, *nothing left next to them*....
- There are limitations as to the size/type/weight of your container(s) used for yard waste as well as the size of anything bundled. Must use paper yard waste bags; no plastic bags will be picked up.
- While we may think something should be recyclable, it may not be an accepted item for the City's recycling program. If you have other items you wish to recycle, you will need to search for another entity who recycles those specific items (electronics, etc.) in Columbus or surrounding areas.
- You must *schedule* with the City a **BULK PICKUP** for items left at the curb!!! Please check to see what items are acceptable for pick up by the City. Please note you also have the option to take things to a City landfill for a cost.
- If more than one type of pickup is scheduled for the same day, each should be separated at the curb for easier pick up by the City.

**Do not** use the blue bins to recycle plastic bags. They get caught in the sorting machinery and can do severe damage to the machines, causing them to jam. Plastic shopping bags can be recycled at most major grocers. Also, *do not* put objects for recycling in plastic trash bags in the bins for the same reason. It can cause an entire load of recycling to be diverted to the landfill. I have seen this problem on a regular basis while driving around our neighborhood on out recycling day. Most blue bins have a list attached to them stating what can and cannot be recycled.