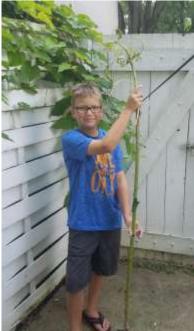

# Sunflower Contest Winners

1st Place - Leo Werner 9'8" 2nd Place - Cynthia Alkire 8'7" 3rd Place - Christopher Wine 3' 11"

Mary Sguerra of HER Realtors would like to thank all those who participated in this years 2018 Sunflower contest and a big Thank You to Forest Park resident & Judge Stacey Clark for measuring all the plants. It seems that many residents had challenges with the animals eating their plants this year. Congrats to all!

Above: 1st place winner— Leo Werner Far left: judge and measuring queen Stacey Clark, sizing 2nd place sunflowers of Cynthia Alkire Middle: 3rd place winner, Christopher Wine