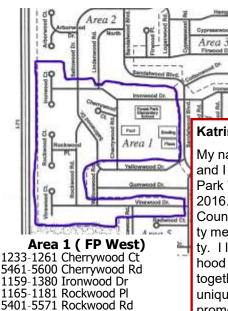

# **Meet folks from FPCA**

5469-5631 Satinwood Dr

5379-5426 Vinewood Ct

1161-1385 Vinewood Dr.

Katrina Kerns, Area 1 backup rep

My name is Katrina Kerns and my family and I have been home owners in Forest Park West, and FPCA members since 2016. I am the CEO of North Community Counseling Centers, the oldest community mental health agency in Franklin County. I love the diversity of our neighborhood and want to work to bring neighbors together and celebrate the talents and uniqueness of each person. I also want to promote safety and comradery in our neighborhood, because having good neighbors improves your quality of life!