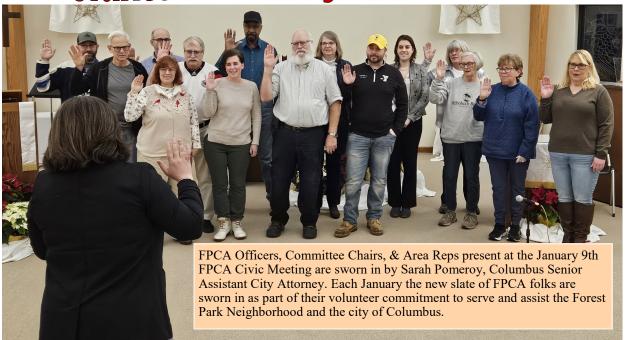

## The Forester

www.fpcivic.org



Volume 60 Issue 02

**Forest Park Civic Association** 

FEBRUARY, 2024

# 2024 Volunteers Ready to help Forest Park



#### "Drive-Up Ashes" at Epworth United Methodist Church February 14, 2024

The Lenten Season begins on Ash Wednesday, February 14. Epworth United Methodist Church at 5100 Karl Rd. will be hosting "Drive-Up Ashes" between 11 a.m. and 1 p.m. on that day. No need to even get out of your car! Just roll down your window and Pastor Jennifer Casto will administer ashes, representing both our mortality and sin, as well as God's forgiving grace revealed through the cross of Jesus Christ. Everyone is welcome!

Epworth's vision is to follow the example of Christ by welcoming, nurturing, and serving all people with love. Their Sunday worship service is at 10:30 a.m. See <a href="www.epworthonkarl.org">www.epworthonkarl.org</a> for more details about their church and ministries.

Contributed by Past